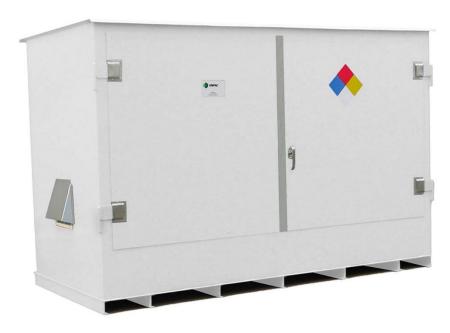

## Steel Double IBC Tote Hazmat Storage Locker SKU# 9580-WH

If your operation uses large quantities of flammable liquids stored in IBC totes, then the steel IBC locker is a great solution for your containment needs. This unit features lockable hinged doors for added security, while the platform design allows for immediate sump access and cleanup.

- Suitable for compliant storage of two IBC totes
- Durable steel construction
- Passive venting included
- Easy access through full-face opening doors
- Fully customizable upon request

| Technical Data      |                                         |
|---------------------|-----------------------------------------|
| Exterior Dimensions | 120" W x 70" D x 90" H                  |
| Interior Dimensions | 117" W x 67" D x 66" H                  |
| Unit Weight         | 2,600 lbs                               |
| Spill Capacity      | 781 gal                                 |
| Doors               | (2) – 54"W Double Doors                 |
| Load Capacity       | 500 psf                                 |
| Material            | Steel, Galvanized Steel Grating         |
| Regulations         | EPA 40 CFR 264.175, SPCC, UFC and NPDES |